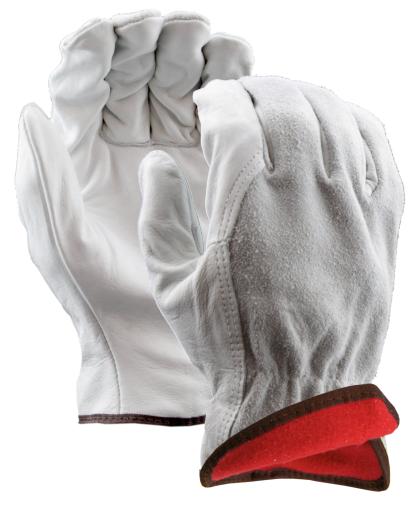

## Insulated Drivers Gloves, Split Leather Back

| SPECIFICATIONS |                        |
|----------------|------------------------|
| Back Type      | Shirred Elastic        |
| Color          | White                  |
| Construction   | Gunn                   |
| Finger Type    | Full Finger            |
| Grade          | Medium                 |
| Leather Cut    | Grain Palm, Split Back |
| Lather Type    | Cowhide                |
| Lining         | Red Fleece             |
| Thumb Style    | Wing                   |
| Size           | Large and XL           |
| Packaging      | 12 Dozen per Case      |

## **FEATURES**

- Fleece lining for warmth, insulation, and additional comfort.
- Color coded hem binding for easy size identification.
- Elastic back for a secure fit.
- Wing thumb provides increased comfort.
- Grain Leather palm provides a balance between abrasion resistance, dexterity, durability, and comfort.